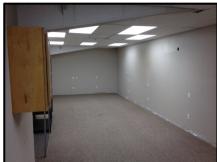

## 210 Alamaha Street

WAREHOUSE

AREA: Up to 2,700 Sq Ft or up to 262

Linear Feet of commercial

shelving

TERM: Open

PRICE: \$1.50/sq ft. warehouse

CAM: \$0.25/sq ft.

COMMENTS: · Forklift available

• Adjustable racking

· Subdividible; office and

warehouse can be separate

· Common restroom

AVAILABLE: Now