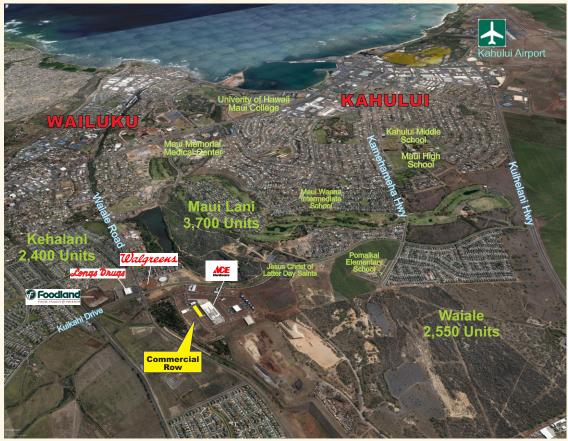

## VILLAGE CENTER

The Dynamic Center of Maui's Premier Master - Planned Community

Fee Simple professional commercial warehouse condominium buildings to be built at Maui's unique planned community, connecting Kahului and Wailuku with direct access to Honoapiilani Highway and Kuihelani Highway. Architectural designed with ample parking and loading zone. Price based on delivery of shell building only.