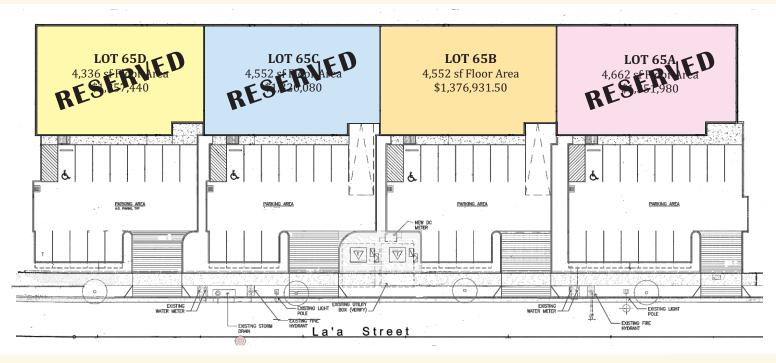

## VILLAGE CENTER

The Dynamic Center of Maui's Premier Master - Planned Community

Fee Simple professional commercial warehouse condominium buildings to be built at Maui's unique planned community, connecting Kahului and Wailuku with direct access to Honoapiilani Highway and Kuihelani Highway. Architectural designed with ample parking and loading zone. Price based on delivery of shell building only.

## HIGHLIGHTS

- Zoned VMX Village Mixed Use, which allows for higher floor area ratio
- Container loading zone
- High cube free span
- Fire sprinklers included
- Roll-up and personnel door options
- Second floor storage mezzanine allowed
- Interior space planning services available
- Commercial financing available for owner/users with 10% down subject to SBA 504 loan qualifications
- Take advantage of tax benefits derived from ownership.