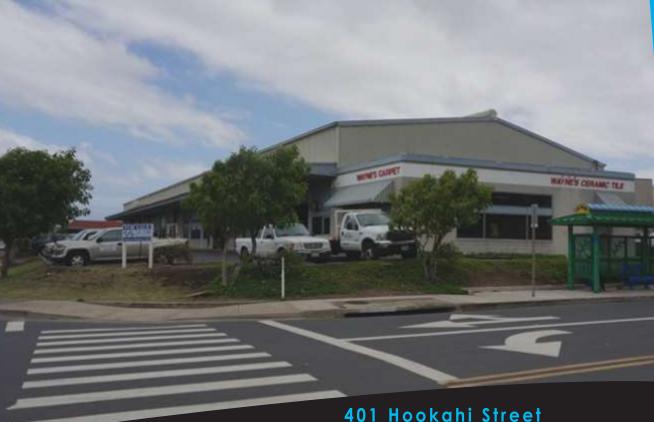

## FOR SALE- 8,771 sqft Wailuku Industrial Showroom/ Warehouse/Offices

fee simple owner user or investor opportunity

401 Hookahi Street Units 13—21 Wailuku Maui Hawaii

### 401 Hookahi Street Units 13–21

### Wailuku, Maui, Hawaii

PRICE BUILDING AREA PRICE/SQ FT ADDRESS

TMK CPR

ZONING REAL PROPERTY TAXES CAM (2016) PARKING \$2,200,000 FS 8,771 SQ FT \$250.00 401 Hookahi Street Units 13—21 (2) 3-4-044-019 0013, 0014, 0015, 0016, 0017, 0018 0019, 0020, 0021 M-1 Light Industrial \$7,067.28 annually \$1,886.47 monthly 14 reserved stalls on-site