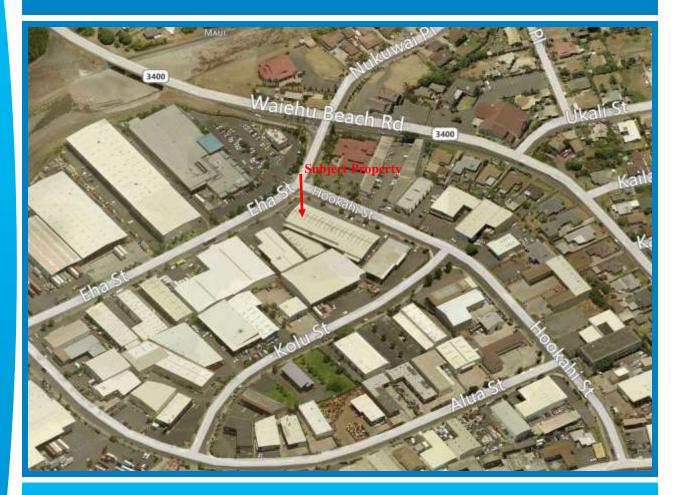

## FOR SALE- 8,771 sqft Wailuku Industrial Showroom/ Warehouse/Offices

fee simple owner user or investor opportunity



401 Hookahi Street Units 13—21 Wailuku Maui Hawaii

## **Exclusively offered For Sale by**

GRANT E. HOWE, CCIM R(B) and GREG SHEEHAN, R(PB)



Commercial Properties of MAUI 2145 Wells Street #105 Wailuku, HI 96793 (808)244-2200 OFFICE | (808)442-1195 FAX

www.mauibiz.com | ghowe@mauibiz.com | gsheehan@mauibiz.com E-M<mark>A</mark>



### 401 Hookahi Street Units 13–21



### Wailuku, Maui, Hawaii

PRICE BUILDING AREA PRICE/SQ FT ADDRESS

TMK CPR

ZONING REAL PROPERTY TAXES CAM (2016) PARKING \$2,200,000 FS 8,771 SQ FT \$250.00 401 Hookahi Street Units 13—21 (2) 3-4-044-019 0013, 0014, 0015, 0016, 0017, 0018 0019, 0020, 0021 M-1 Light Industrial \$7,067.28 annually \$1,886.47 monthly 14 reserved stalls on-site

Bulk sale of 9 contiguous commercial condos consisting of 8,771 sq.ft. of retail/showroom, industrial warehouse space.



COMMERCIAL PROPERTIES

#### 3% Commission to Cooperating Brokers.

The information contained herein comes from sources deemed reliable, but no warranties or guarantees as to the accuracy of the information should be construed.

GRANT E. HOWE, CCIM R(B) AND GREG SHEEHAN, R(PB)

2145 Wells Street #105 Wailuku, HI 96793 | (808)244-