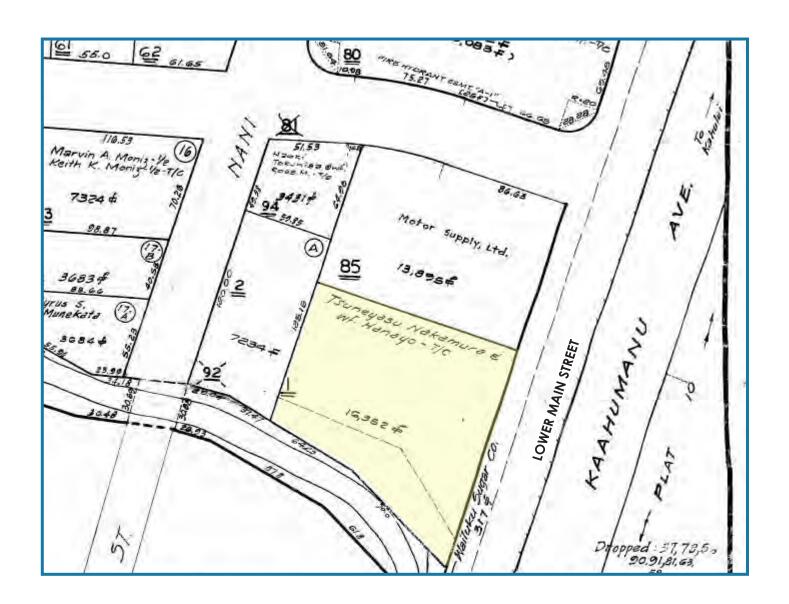

808)244-2200 OFFICE | (808)442-1195 FAX

www.mauibiz.com|ghowe@mauibiz.com| gsheehan@mauibiz.com E-MA<mark>IL</mark>



## 1838 Lower Main Street



### Wailuku, Maui, Hawaii

 PRICE
 \$620,000 FS

 LAND AREA
 16,352 SQ.FT.

 PRICE PER SQ.FT.
 \$37.92

TMK (2) 3-4-018-001

ZONING B-2

REAL PROPERTY TAXES \$868.56 per year

PROPERTY DESCRIPTION

Conveniently located near medical and professional offices, restaurants, County & State offices and Court House

3% Commission to Cooperating Brokers. Co-listed with Christina Berry of iProperties Hawaii in Honolulu.

The information contained herein comes from sources deemed reliable, but no warranties or guarantees as to the accuracy of the information should be construed.

#### GRANT E. HOWE, CCIM R(B) AND GREGORY L. SHEEHAN, PB



# Parcel Map



#### GRANT E. HOWE, CCIM R(B) AND GREGORY L. SHEEHAN, PB

2145 Wells Street #105 Wailuku, HI 96793 | (808)244-2200 OFFICE | (808)442-1195 FAX

www.mauibiz.com | ghowe@mauibiz.com | gsheehan@mauibiz.com E-MAIL