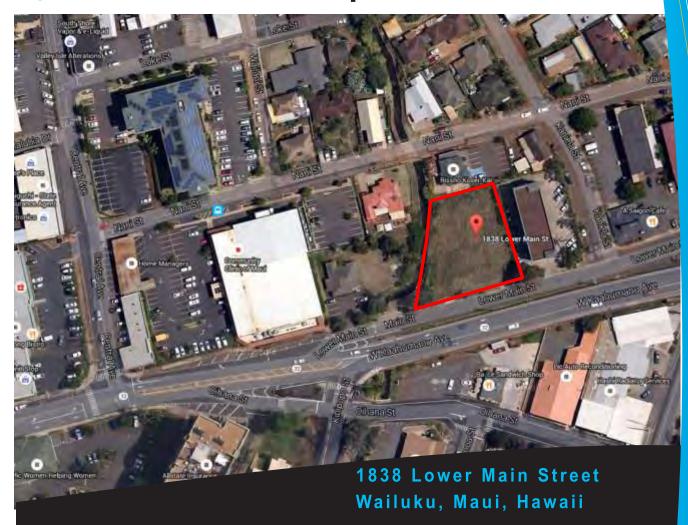

## 1838 Lower Main Street

### Wailuku, Maui, Hawaii

 PRICE
 \$620,000 FS

 LAND AREA
 16,352 SQ.FT.

 PRICE PER SQ.FT.
 \$37.92

TMK (2) 3-4-018-001

ZONING B-2

REAL PROPERTY TAXES \$868.56 per year

PROPERTY DESCRIPTION

Conveniently located near medical and professional offices, restaurants, County & State offices and Court House

3% Commission to Cooperating Brokers. Co-listed with Christina Berry of iProperties Hawaii in Honolulu.