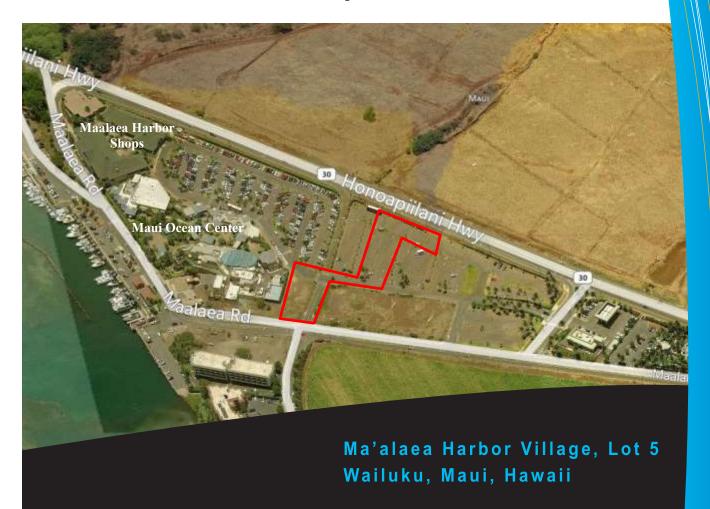

## Ma'alaea Harbor Village, Lot 5

#### Wailuku, Maui, Hawaii

PRICE \$1,550,000 FS LAND AREA 53,927 SQ.FT. PRICE PER SQ.FT. \$28.75 TMK (2) 3-6-008-005

ZONING B-2

REAL PROPERTY TAXES \$10,677.48 per year WATER METER One 2" water meter

3% Commission to Cooperating Brokers.

#### PROPERTY DESCRIPTION

Prime location adjacent to Maui Ocean Center. Portion of Property is improved with parking stalls & lighting which is shared by way of cross easements with Maui Ocean Center & Ma'alaea Harbor Village.