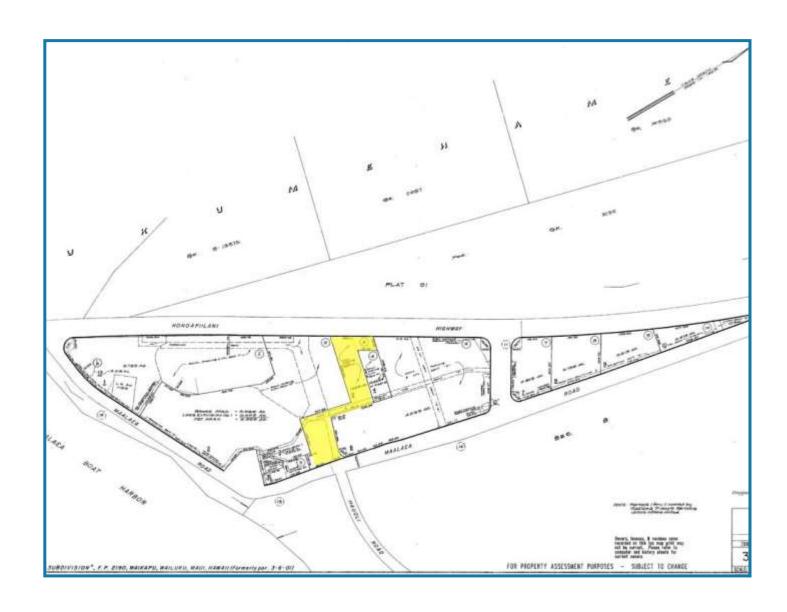

25 (808)244-2200 OFFICE | (808)442-1195 FAX www.mauibiz.com|ghowe@mauibiz.com E-MAIL



## Ma'alaea Harbor Village, Lot 5



#### Wailuku, Maui, Hawaii

PRICE \$1,550,000 FS LAND AREA 53,927 SQ.FT. PRICE PER SQ.FT. \$28.75 TMK (2) 3-6-008-005

ZONING B-2

REAL PROPERTY TAXES \$10,677.48 per year WATER METER One 2" water meter

3% Commission to Cooperating Brokers.

The information contained herein comes from sources deemed reliable, but no warranties or guarantees as to the accuracy of the information should be construed.

#### PROPERTY DESCRIPTION

Prime location adjacent to Maui Ocean Center. Portion of Property is improved with parking stalls & lighting which is shared by way of cross easements with Maui Ocean Center & Ma'alaea Harbor Village.

GRANT E. HOWE, CCIM R(B)



# Parcel Map



#### GRANT E. HOWE, CCIM R(B)

2145 Wells Street #105 Wailuku, HI 96793 | (808)244-2200 OFFICE | (808)442-1195 FAX