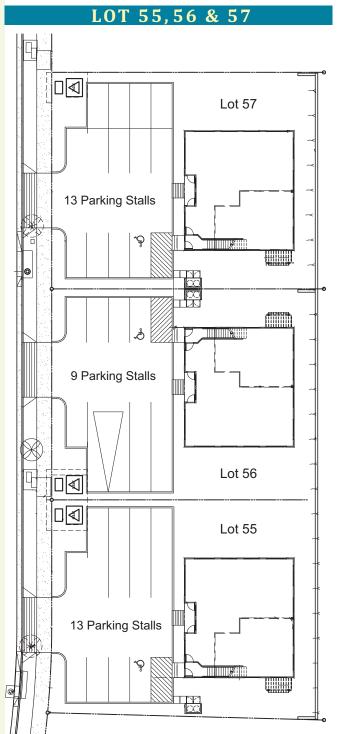

## VILLAGE CENTER

The Dynamic Center of Maui's Premier Master - Planned Community

Fee Simple professional commercial office buildings to be built on Lots 54 through 57 with ground floor areas of approximately 2,112 square feet and 747 square feet on the second floor. Beautiful landscaping with parking that meets code requirements to accommodate medical and professional office use.

| Lot# | Land Sq.Ft. | Ground Floor<br>Sq.Ft. | Second Floor<br>Sq.Ft. | Price       |
|------|-------------|------------------------|------------------------|-------------|
| 54   | 10,549      | 2,112                  | 747                    | \$1,075,000 |
| 55   | 9,533       | P <u>F</u> 12 N        | DI7NG                  | \$999,000   |
| 56   | 9,267       | 2,112                  | 747                    | \$999,000   |
| 57   | 9,512       | 2,112                  | 747                    | \$999,000   |