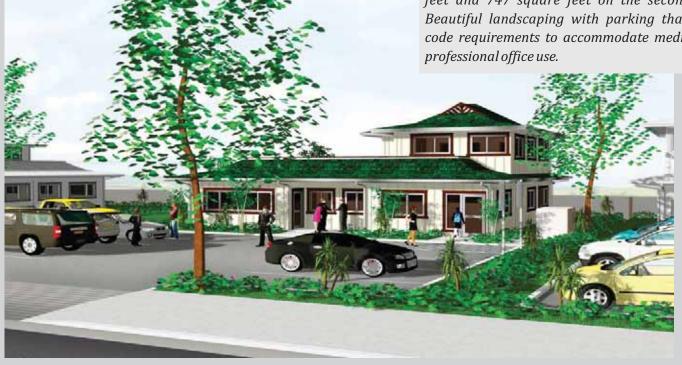

## VILLAGE CENTER

The Dynamic Center of Maui's Premier Master - Planned Community

Fee Simple professional commercial office buildings to be built on Lots 54 through 57 with ground floor areas of approximately 2,112 square feet and 747 square feet on the second floor. Beautiful landscaping with parking that meets code requirements to accommodate medical and professional office use.