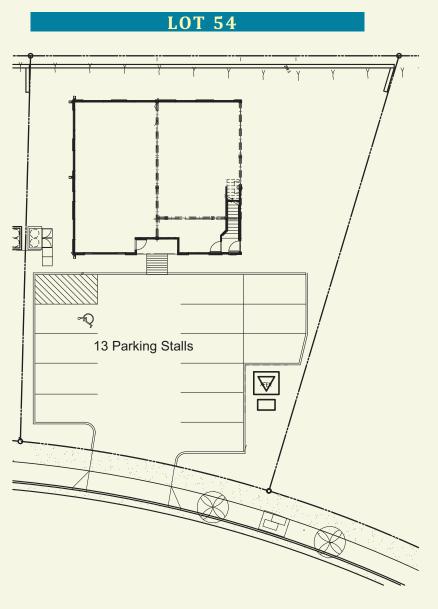

## VILLAGE CENTER

The Dynamic Center of Maui's Premier Master - Planned Community

Fee Simple professional commercial office buildings to be built on Lots 54 through 57 with ground floor areas of approximately 2,112 square feet and 747 square feet on the second floor. Beautiful landscaping with parking that meets code requirements to accommodate medical and professional office use.

| Lot# | Land Sq.Ft. | Ground Floor<br>Sq.Ft. | Second Floor<br>Sq.Ft. | Price       |
|------|-------------|------------------------|------------------------|-------------|
| 54   | 10,549      | 2,112                  | 747                    | \$1,075,000 |
| 55   | 9,533       | P <u>F</u> 12 N        | DI7NG                  | \$999,000   |
| 56   | 9,267       | 2,112                  | 747                    | \$999,000   |
| 57   | 9,512       | 2,112                  | 747                    | \$999,000   |