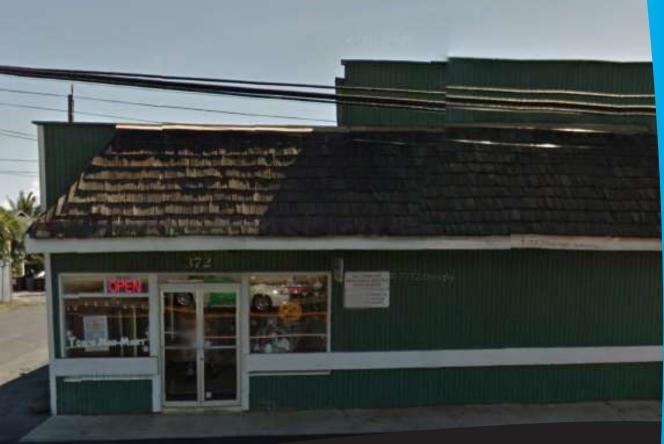

## Fee Simple (Former Tom's Mini Mart) **Retail Store/Owner User Offering**

372 Waiehu Beach Road Wailuku, Maui, Hawaii

## 372 & 358 Waiehu Beach Road

#### <u>372 WAIEHU BEACH ROAD</u> PRICE

BUILDING AREA LAND AREA TMK YEAR BUILT PARKING

ASSESSED VALUE ZONING :

<u>358 WAIEHU BEACH ROAD</u> BUILDING AREA

LAND AREA TMK YEAR BUILT ASSESSED VALUE ZONING \$800,000 FS 1,396 SQ FT 7,275 SQ FT (2) 3-4-28-3 1948 10 STALLS 1 LOADING \$288,000 B-1

#### **INFORMATION**

Former Tom's Mini Mart. Sale includes Furniture, Fixtures & Equipment with an approved kitchen and grease trap. Liquor License available subject to Buyer qualifications.