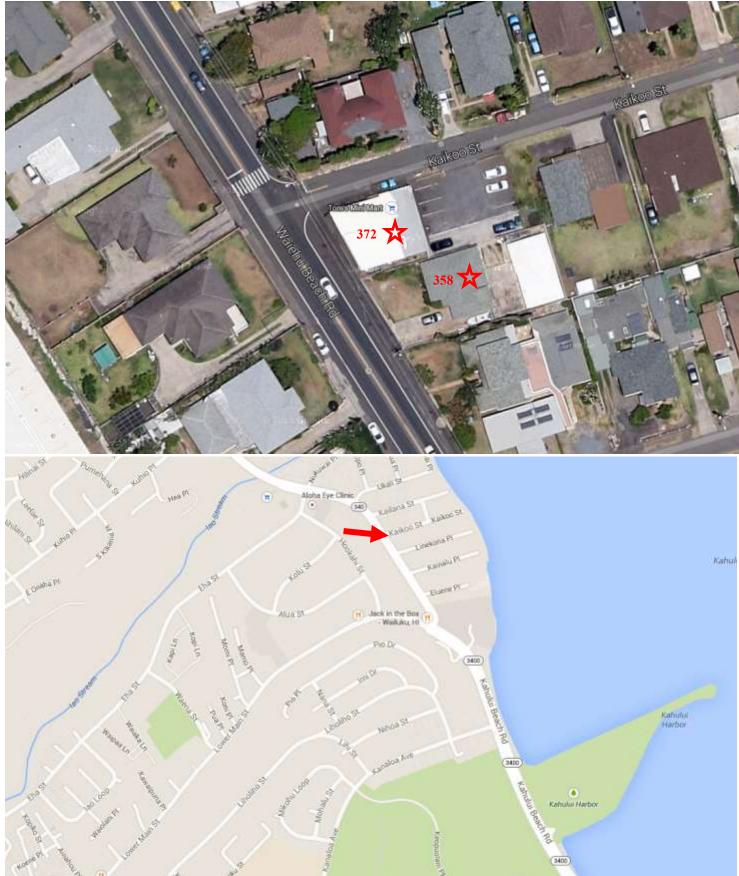

### Aerial View

BEN WALIN, CCIM R(B) & GRANT E. HOWE, CCIM R(B) 2145 Wells Street #400 Wailuku, HI 96793 | (808)244-2200 OFFICE | (808)442-1195 FAX www.mauibiz.com | bwalin@ccim.net | ghowe@mauibiz.com E-MAIL

## 372 & 358 Waiehu Beach Road

#### <u>372 WAIEHU BEACH ROAD</u> PRICE

BUILDING AREA LAND AREA TMK YEAR BUILT PARKING

ASSESSED VALUE ZONING :

<u>358 WAIEHU BEACH ROAD</u> BUILDING AREA

LAND AREA TMK YEAR BUILT ASSESSED VALUE ZONING \$800,000 FS 1,396 SQ FT 7,275 SQ FT (2) 3-4-28-3 1948 10 STALLS 1 LOADING \$288,000 B-1

\$400,000 FS 906 SQ FT 3 BDRMS/1 BATH 6,479 SQ FT (2) 3-4-28-2 1941 \$178,100 R-1

3% Commission to Cooperating Brokers. The information contained herein comes from sources deemed reliable, but no warranties or guarantees as to the accuracy of the information should be construed.