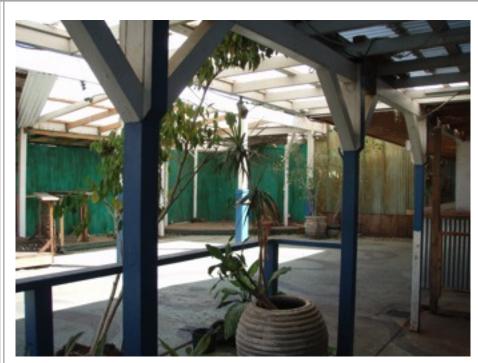

## 1,030 sq.ft. Indoor/1,654 sq.ft. Outdoor

Rare opportunity to establish a new restaurant and be a part of the thriving restaurant scene in historic Paia town

- Formerly Jaques Bistro
- Base Rent of \$8,000 per month vs. 7% of gross sales (whichever is greater)
- Triple Net Charges are approximately \$1,600 per month
- Tenant pays its own utilities, including water (to be sub-metered)
- 5-10 year lease term
- Existing hood and grease trap
- Private restrooms
- Indoor/Outdoor setting in the heart of Paia town
- Nearby restaurants Flatbread Pizza, Milagro's, Charlie's, Cafe Mambo, Paia Fish Market, Cafe des A'mi, Moana Cafe, Fiesta Time