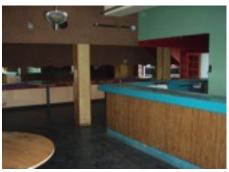

## 1,030 sq.ft. Indoor/1,654 sq.ft. Outdoor

Rare opportunity to establish a new restaurant and be a part of the thriving restaurant scene in historic Paia town

- Formerly Jaques Bistro
- Base Rent of \$8,000 per month vs. 7% of gross sales (whichever is greater)
- Triple Net Charges are approximately \$1,600 per month
- Tenant pays its own utilities, including water (to be sub-metered)
- 5-10 year lease term
- Existing hood and grease trap
- Private restrooms
- Indoor/Outdoor setting in the heart of Paia town
- Nearby restaurants Flatbread Pizza, Milagro's, Charlie's, Cafe Mambo, Paia Fish Market, Cafe des A'mi, Moana Cafe, Fiesta Time