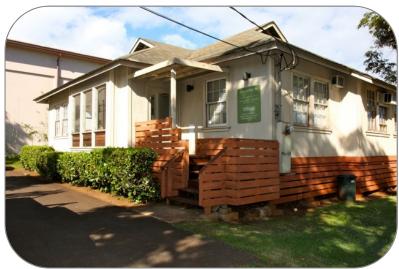

## **Comments**

Offered as-is. B-2 Commercial zoned lot with existing architects office and parking lot.

Located in Wailuku town, next to Maui Community Clinic.

Large lot allows for extending the existing building or redevelopment of a larger building.