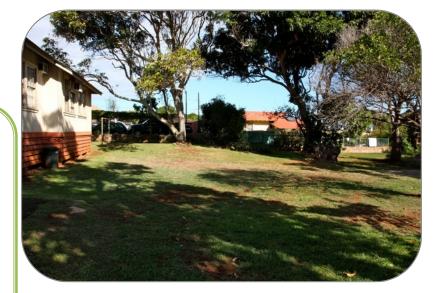

## 1860 Main Street (Wailuku)

MLS# 340387 TMK (2)3-4-012-108

Pricing \$725,000 FS

<u>Area</u> Land Area 13,798 sq ft Interior Area 1,589 sq ft

## **Comments**

Offered as-is. B-2 Commercial zoned lot with existing architects office and parking lot.

Located in Wailuku town, next to Maui Community Clinic.

Large lot allows for extending the existing building or redevelopment of a larger building.